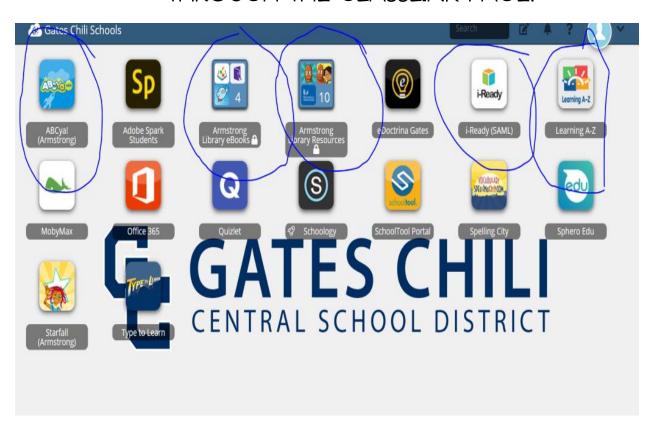

## Please use the following websites regularly as well THROUGH THE CLASSLINK PAGE: